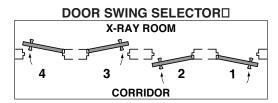

| ORDER FORM                                   | 1st Door                                                                                            | 2nd Door                                                                                                          | IMPORTANT NOTES                                                                                                                                                   |
|----------------------------------------------|-----------------------------------------------------------------------------------------------------|-------------------------------------------------------------------------------------------------------------------|-------------------------------------------------------------------------------------------------------------------------------------------------------------------|
| QUANTITY                                     |                                                                                                     |                                                                                                                   |                                                                                                                                                                   |
| DOOR SIZE                                    |                                                                                                     |                                                                                                                   | If double, provide both sizes and indicate inactive leaf for lead lined astragal.                                                                                 |
| REQUIRED LEAD<br>THICKNESS                   | ☐ 1/32" ☐ 1/16" ☐ 1/8" ☐ OTHER:                                                                     | ☐ 1/32" ☐ 1/16" ☐ 1/8" ☐ OTHER:                                                                                   | Thickness beyond 1/8" may require door frame to be resized to accomodate a door 2" or thicker.                                                                    |
| DOOR FINISH                                  | ☐ BIRCH (RT) ☐ RED OAK (PS) ☐ OTHER:                                                                | ☐ BIRCH (RT) ☐ RED OAK (PS) ☐ OTHER:                                                                              | (RT) Rotary Cut Natural Birch<br>(PS) Plain Sliced Red Oak                                                                                                        |
| 20 MINUTE<br>FIRE RATING                     | □ YES □ NO                                                                                          | □ YES □ NO                                                                                                        | We cannot prep or pre-hang fire rated doors. Slab only.                                                                                                           |
| DOOR SWING<br>SELECTOR*<br>(Use Chart Above) | □1 □2 □3 □4                                                                                         | □1 □2 □3 □4                                                                                                       |                                                                                                                                                                   |
| DOOR LITE                                    | ☐ YES ☐ NO<br>SIZE:<br>LOCATION:                                                                    | ☐ YES ☐ NO<br>SIZE:<br>LOCATION:                                                                                  | If you choose YES you must specify a size and location.                                                                                                           |
| FRAME                                        | ☐ YES ☐ NO<br>GAUGE: ☐ 16 ☐ 14 ☐ 12                                                                 | ☐ YES ☐ NO<br>GAUGE: ☐ 16 ☐ 14 ☐ 12                                                                               | If you choose YES you must specify a gauge.                                                                                                                       |
| THROAT SIZE<br>(Wall thickness)              |                                                                                                     |                                                                                                                   |                                                                                                                                                                   |
| DOOR/FRAME<br>HINGE PREP                     | ☐ PRE-HUNG (continuous hinge) ☐ BUTT HINGE (Hager HD hinges) ☐ PIVOT PREP ONLY (hardware by others) | ☐ PRE-HUNG (continuous hinge) ☐ BUTT HINGE (Hager HD hinges) ☐ PIVOT PREP ONLY (L147 & ML19) (hardware by others) | Pre-hung using our standard hardware: ABH continuous hinge, or option for Hagar hinge prep and hardware. Prepped for our standard hardware or Rixson Pivots only. |
| DOOR HANDLE<br>HARDWARE/PREP                 | ☐ LOCKSET ☐ LATCHSET ☐ PREP ONLY ☐ NO HARDWARE OR PREP                                              | ☐ LOCKSET ☐ LATCHSET ☐ PREP ONLY ☐ NO HARDWARE OR PREP                                                            | We only provide our standard hardware, Sargant brushed chrome lever.                                                                                              |